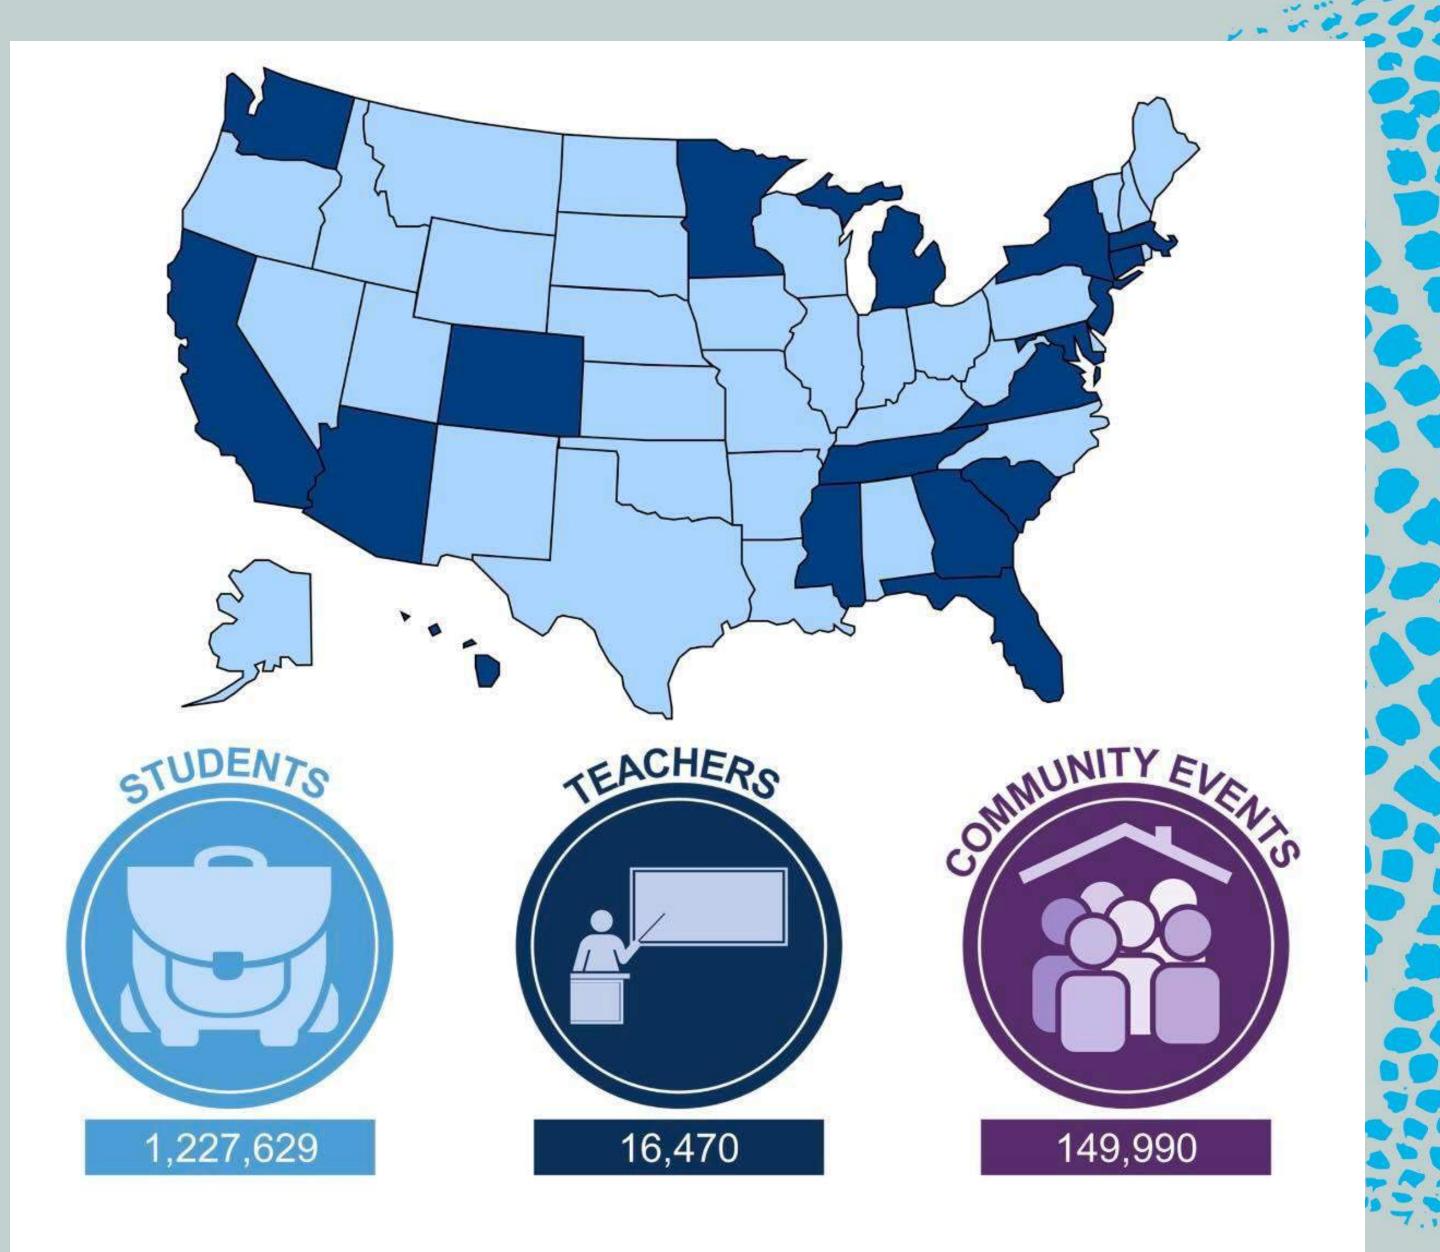

### In-depth science happens in schools, community centers

#### \$5M fundraising goal will put us on path to redefine science in the U.S.