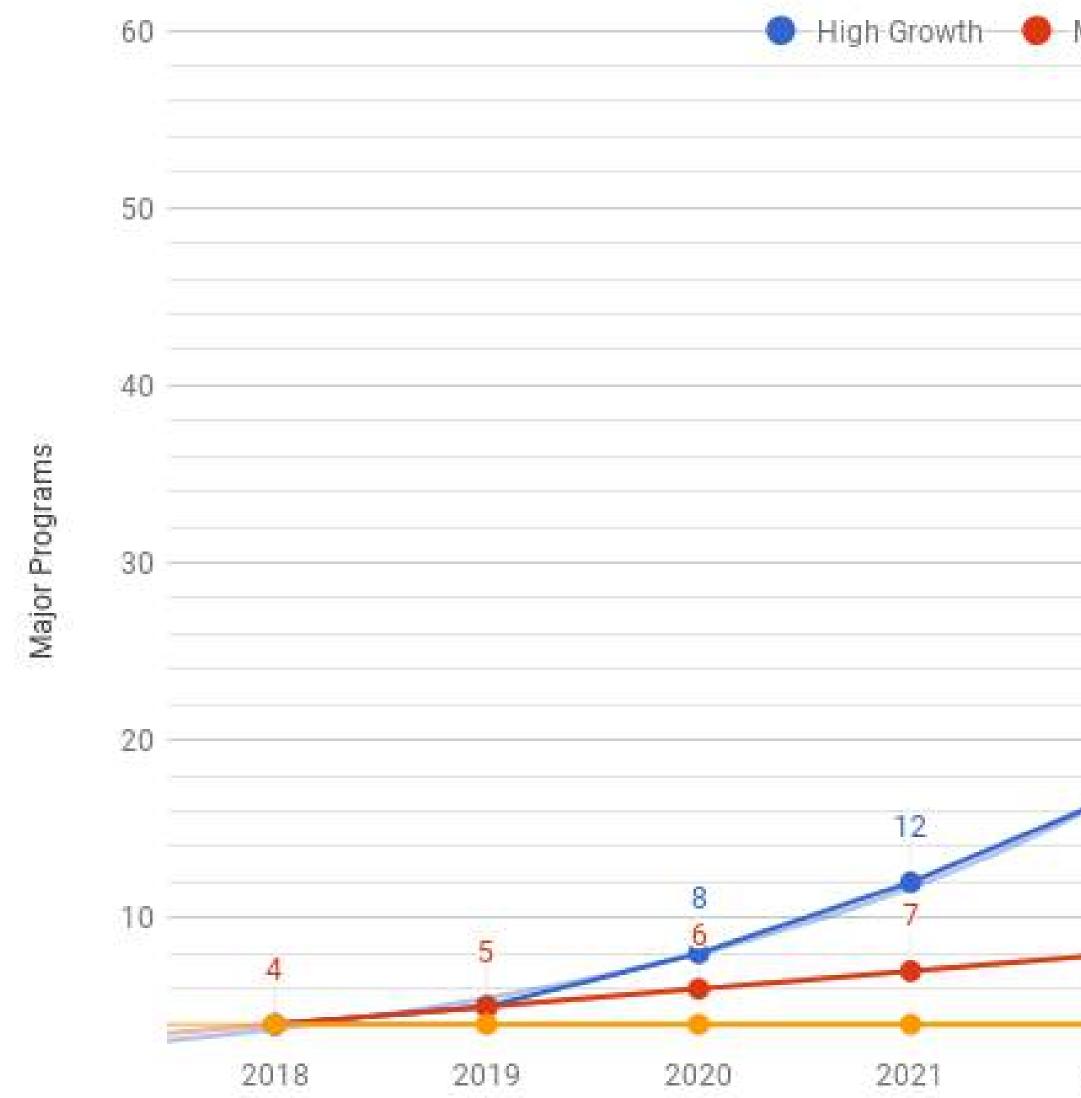

#### **BioBus Growth Projections**

| Moderate Gi | rowth 🔶 Low | growth | /    |      |      |
|-------------|-------------|--------|------|------|------|
|             |             |        | /    |      |      |
|             |             |        | /    |      |      |
|             |             |        |      |      |      |
|             |             |        |      |      |      |
|             |             |        |      |      |      |
|             |             |        |      |      |      |
|             |             |        | /    |      |      |
|             |             | /      | 9    |      |      |
|             |             | /      |      |      |      |
|             |             | 1      |      |      |      |
|             |             |        |      |      |      |
|             |             |        |      |      |      |
|             |             |        |      |      |      |
|             |             | /      |      |      |      |
|             | /           |        |      |      |      |
|             | /           |        |      |      |      |
|             | /           |        |      |      |      |
|             | /           |        |      |      |      |
| 17          |             |        |      |      |      |
| /           |             |        |      |      |      |
| _           |             |        |      |      |      |
|             |             |        |      |      |      |
|             |             |        |      |      |      |
| 8           |             |        |      |      |      |
| -           |             |        |      |      |      |
|             |             |        |      |      |      |
| -           |             |        |      |      |      |
| 2022        | 2023        | 2024   | 2025 | 2026 | 2027 |